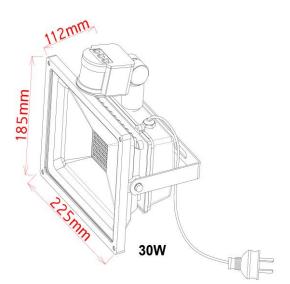

#### Dimension:

## **Technical Parameters**

| Code                | FL1614                                 | FL1615        | FL1616        |  |  |  |
|---------------------|----------------------------------------|---------------|---------------|--|--|--|
|                     |                                        |               |               |  |  |  |
| Shape Color         | Black /Grey                            |               |               |  |  |  |
| Product size (mm)   | 180*140*95mm                           | 225*185*112mm | 285*235*140mm |  |  |  |
| Power (W)           | 20W                                    | 30W 50W       |               |  |  |  |
| PF                  | >0.9                                   |               |               |  |  |  |
| Input Voltage (V)   | 100-240V 50/60Hz                       |               |               |  |  |  |
| Efficacy (lm/W)     | 100lm/W                                |               |               |  |  |  |
| LUMENS:             | WW 1800LM                              | WW 2800LM     | WW 4700LM     |  |  |  |
|                     | CW 2000LM                              | CW 3000LM     | CW 5000LM     |  |  |  |
| LAMP:               | SMD LED                                |               |               |  |  |  |
| CCT (K)             | 3000K / 4200K / 5000K/ 6500K           |               |               |  |  |  |
| CRI                 | 80                                     |               |               |  |  |  |
| Material            | Die-Casting Aluminium + tempered glass |               |               |  |  |  |
| Working Temperature | -30°C ~ +50°C                          |               |               |  |  |  |
| Installation        | Surface mounted                        |               |               |  |  |  |
| Certification       | SAA/ C-Tick / CE / ROHS                |               |               |  |  |  |
| Detection angle     | 180°                                   |               |               |  |  |  |
| Detection Distance  | 12m                                    |               |               |  |  |  |
| Delay time          | 10sec-10 min                           |               |               |  |  |  |
| IP Rating           | IP65                                   |               |               |  |  |  |
| Warranty            | 3 Years                                |               |               |  |  |  |