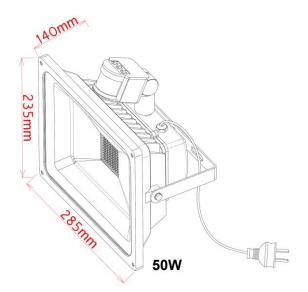

#### Dimension:

## **Technical Parameters**

| Code                | FL1614                                 | FL1615        | FL1616        |  |  |  |
|---------------------|----------------------------------------|---------------|---------------|--|--|--|
|                     |                                        |               |               |  |  |  |
| Shape Color         | Black /Grey                            |               |               |  |  |  |
| Product size (mm)   | 180*140*95mm                           | 225*185*112mm | 285*235*140mm |  |  |  |
| Power (W)           | 20W                                    | 30W 50W       |               |  |  |  |
| PF                  | >0.9                                   |               |               |  |  |  |
| Input Voltage (V)   | 100-240V 50/60Hz                       |               |               |  |  |  |
| Efficacy (lm/W)     | 100lm/W                                |               |               |  |  |  |
| LUMENS:             | WW 1800LM                              | WW 2800LM     | WW 4700LM     |  |  |  |
|                     | CW 2000LM                              | CW 3000LM     | CW 5000LM     |  |  |  |
| LAMP:               | SMD LED                                |               |               |  |  |  |
| CCT (K)             | 3000K / 4200K / 5000K/ 6500K           |               |               |  |  |  |
| CRI                 | 80                                     |               |               |  |  |  |
| Material            | Die-Casting Aluminium + tempered glass |               |               |  |  |  |
| Working Temperature | -30°C ~ +50°C                          |               |               |  |  |  |
| Installation        | Surface mounted                        |               |               |  |  |  |
| Certification       | SAA/ C-Tick / CE / ROHS                |               |               |  |  |  |
| Detection angle     | 180°                                   |               |               |  |  |  |
| Detection Distance  | 12m                                    |               |               |  |  |  |
| Delay time          | 10sec-10 min                           |               |               |  |  |  |
| IP Rating           | IP65                                   |               |               |  |  |  |
| Warranty            | 3 Years                                |               |               |  |  |  |