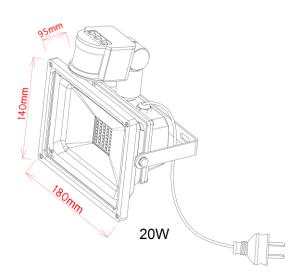

#### Dimension:

## **Technical Parameters**

| Code                | FL1614                                 | FL1615        | FL1616        |  |  |  |
|---------------------|----------------------------------------|---------------|---------------|--|--|--|
|                     |                                        |               |               |  |  |  |
| Shape Color         | Black /Grey                            |               |               |  |  |  |
| Product size (mm)   | 180*140*95mm                           | 225*185*112mm | 285*235*140mm |  |  |  |
| Power (W)           | 20W                                    | 30W 50W       |               |  |  |  |
| PF                  | >0.9                                   |               |               |  |  |  |
| Input Voltage (V)   | 100-240V 50/60Hz                       |               |               |  |  |  |
| Efficacy (lm/W)     | 100lm/W                                |               |               |  |  |  |
| LUMENS:             | WW 1800LM                              | WW 2800LM     | WW 4700LM     |  |  |  |
|                     | CW 2000LM                              | CW 3000LM     | CW 5000LM     |  |  |  |
| LAMP:               | SMD LED                                |               |               |  |  |  |
| CCT (K)             | 3000K / 4200K / 5000K/ 6500K           |               |               |  |  |  |
| CRI                 | 80                                     |               |               |  |  |  |
| Material            | Die-Casting Aluminium + tempered glass |               |               |  |  |  |
| Working Temperature | -30°C ~ +50°C                          |               |               |  |  |  |
| Installation        | Surface mounted                        |               |               |  |  |  |
| Certification       | SAA/ C-Tick / CE / ROHS                |               |               |  |  |  |
| Detection angle     | 180°                                   |               |               |  |  |  |
| Detection Distance  | 12m                                    |               |               |  |  |  |
| Delay time          | 10sec-10 min                           |               |               |  |  |  |
| IP Rating           | IP65                                   |               |               |  |  |  |
| Warranty            | 3 Years                                |               |               |  |  |  |