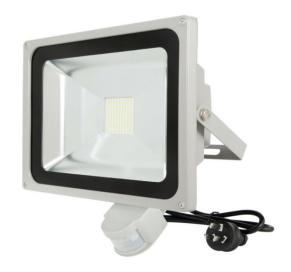

# SMD LED Floodlight with Sensor

### Description:

- Box style LED floodlight.
- Black / Grey painted outer casing and clear tempered safety glass lens.
- Hinge to direct light, Do-It-Yourself installation.
- Supplied with 3-pin plug and 0.4m lead
- High Lumen SMD LED chip .
- Available in 10W, 20W, 30W or 50W.
- High intensity die-cast aluminium body, better heat dissipation structure materials,
- high intensity tempered glass, it can resist the impact and friction , its luminous efficiency can reach up to 94%
- IP65waterproof Rated