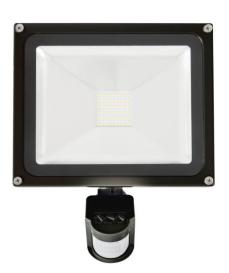

# SMD LED Floodlight with Sensor

### Description:

- Box style LED floodlight.
- Black / Grey painted outer casing and clear tempered safety glass lens.
- Hinge to direct light, Do-It-Yourself installation.
- Supplied with 3-pin plug and 0.4m lead
- High Lumen SMD LED chip .
- Available in 10W, 20W, 30W or 50W.
- High intensity die-cast aluminium body, better heat dissipation structure materials,
- high intensity tempered glass, it can resist the impact and friction , its luminous efficiency can reach up to 94%
- IP65waterproof Rated