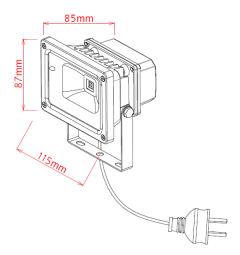

Dimension:

**Technical Parameters:** 

| Code                       | FL1634                                 |  |  |
|----------------------------|----------------------------------------|--|--|
| Shape Color                | Black /Grey                            |  |  |
| Product size(mm)           | 115*87*85                              |  |  |
| Power (W)                  | R: 3*1W                                |  |  |
|                            | G: 3*1W                                |  |  |
|                            | B: 3*1W                                |  |  |
|                            | W: Max 10W                             |  |  |
| Input Voltage (V)          | AC 85-265V 50/60Hz                     |  |  |
| Efficacy (Im/W)            | 90lm/W                                 |  |  |
| LUMENS:                    | R>75lm                                 |  |  |
|                            | G>90lm                                 |  |  |
|                            | B>22lm                                 |  |  |
|                            | W>180lm                                |  |  |
| LAMP:                      | SMD LED                                |  |  |
| CCT (K)                    | 3000K / 4200K / 5000K/ 6500K           |  |  |
| CRI                        | 80                                     |  |  |
| Beam angle                 | <b>100</b> ℃                           |  |  |
| Material                   | Die-Casting Aluminium + tempered glass |  |  |
| Working Temperature        | -30°C ~ +50°C                          |  |  |
| Installation               | Surface mounted                        |  |  |
| IP Rating                  | IP65                                   |  |  |
| Protection:                | Class I                                |  |  |
| Warranty                   | 3 Years                                |  |  |
| Remote Control Type        | Infra-red Remote Control               |  |  |
| Range:                     | Approximately 12m+ in line of sight    |  |  |
| Remote Control<br>Battery: | CR2025 3V                              |  |  |