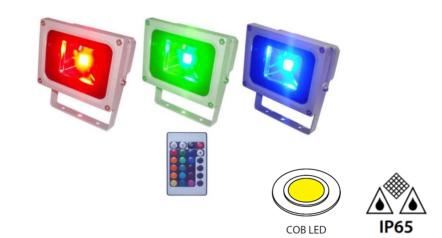

## **RGB 10W LED Floodlight**

## Description:

- Box style LED floodlight.
- High Lumen RGB COB LED Chip
- Black / Grey painted outer casing and clear tempered safety glass lens.
- Hinge to direct light, Do-It-Yourself installation.
- Supplied with 3-pin plug and 1m lead
- High intensity die-cast aluminium body , better heat dissipation structure materials,
- High intensity tempered glass, it can resist the impact and friction , its luminous efficiency can reach up to 94%
- IP65 waterproof Rated
- 16 Color variation, 4 Modes, All colours are dimmable, On/off Button