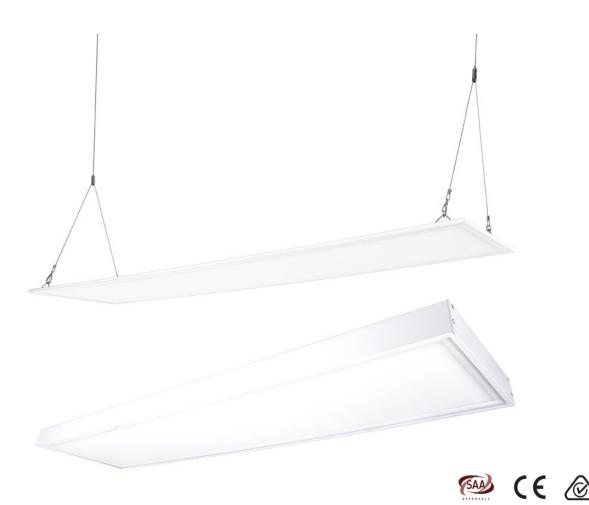

### Description:

- LED light panels are a cutting edge solution in the lighting industry and are considered to be a revolutionary replacement for traditional fluorescent tubes. Our LED light panels use a high brightness quality LED chip modules as a light source which consume up to 70% less energy and can last up to ten times longer than conventional fluorescent tubes.
- Designed to fit standard T-Bar ceilings.
- SMD strip technology, which allows greater energy efficiencies and weight savings.
- Accessories Kit: Suspension ,Surface Mounted, Recessed Option,
- High grade aluminium, with white powder coated finish.
- Long lasting up to 30,000 hours.
- SAA approved LED driver and flex & plug.
- High efficient and uniform light output.
- 3 Year Warranty.

#### Benefits:

- Instant flicker free start, no stroboscopic effects, no ultraviolet or infrared radiation
- Easy-installation for fast retro-fitting. Suitable for surface mount and suspending installation