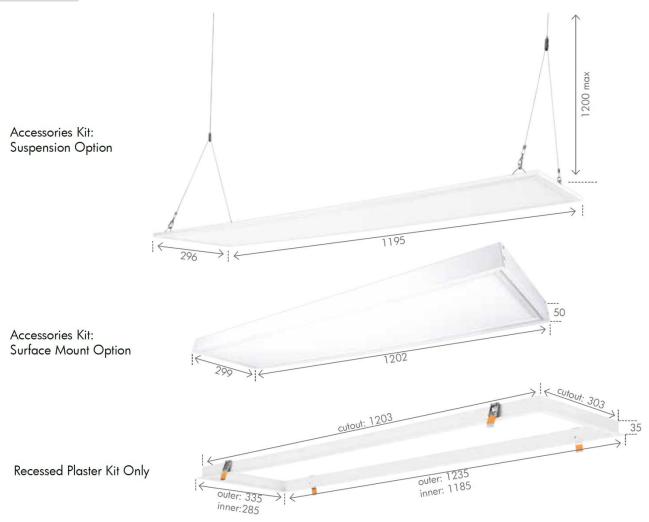

# Dimension:

## **Technical Parameters:**

| Code              | PL1401                                                |  |  |  |
|-------------------|-------------------------------------------------------|--|--|--|
| Shape Color       | White / Silver                                        |  |  |  |
| Product size (mm) | 295*1195*11mm                                         |  |  |  |
| Power (W)         | 40W                                                   |  |  |  |
| Input Voltage (V) | AC100-240V 50/60Hz                                    |  |  |  |
| Efficacy (Im/W)   | 80LM/W                                                |  |  |  |
| LUMENS:           | WW: 3100lm, CW: 3200lm                                |  |  |  |
| LAMP:             | SMD 2835 LED                                          |  |  |  |
| CCT (K)           | 3000K / 4200K / 5000K / 6500K                         |  |  |  |
| CRI               | >83                                                   |  |  |  |
| Beam angle        | 120 degree                                            |  |  |  |
| Dimmable          | No                                                    |  |  |  |
| PF                | 0.90                                                  |  |  |  |
| Material          | aluminium body + PC diffuser                          |  |  |  |
| MAX. Ta (Safety): | 50 degrees Celsius                                    |  |  |  |
|                   | Built-in(Standard)                                    |  |  |  |
| Installation      | Surface Mount / Suspension Kits / Recessed (Optional) |  |  |  |
|                   | these accessories are charged.                        |  |  |  |
| IP Rating         | IP20 indoor only                                      |  |  |  |